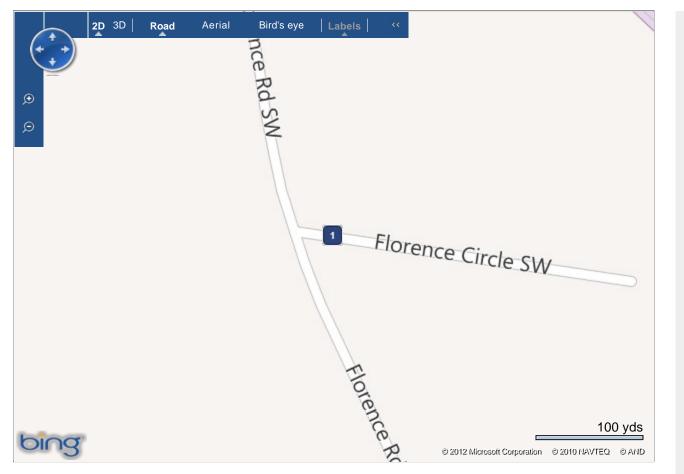

#### Location

#### **Location Description**

Just off Hwy 278 in the heart of Powder Spring and just 8 miles from interstate 20.