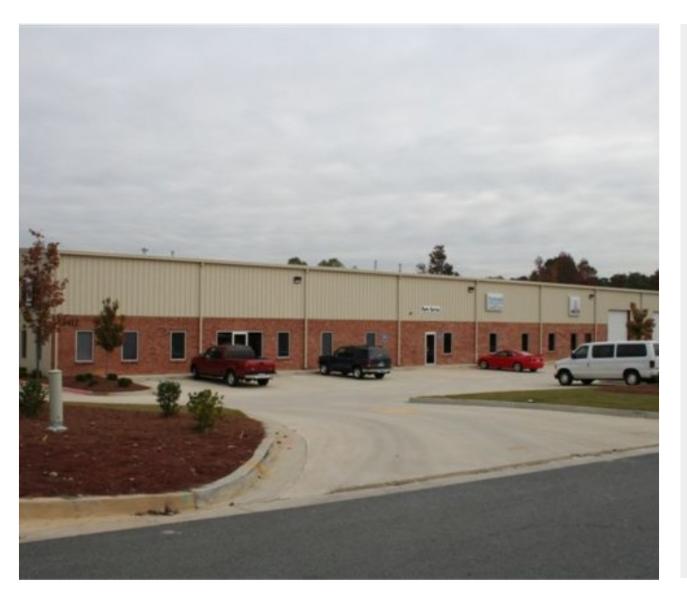

3412 Florence Circle, Powder Springs, GA 30127

Presented by **McNeel Builders LLC.** 

#### Price: \$749,000

A wonderful stand alone building, with amazing office space. This building has electric door openers on the 12 x 14 drive in doors, and the loading dock area is fenced in with 2 electric gate opener on each end of the building. You can drive completely around the building or drive straight through the building.

McNeel Builders LLC. P.O Box 3236 Marietta, GA 30061

Notes

| Price:                         | \$749,000                                                   |
|--------------------------------|-------------------------------------------------------------|
| Building Size:                 | 24,000 SF                                                   |
| Price/SF:                      | \$31.21                                                     |
| Property Type:                 | Industrial                                                  |
| Property Sub-type:             | Warehouse                                                   |
| Property Use Type:             | Vacant/Owner-User                                           |
| Commission Split:              | 6%                                                          |
| No. Stories:                   | 1                                                           |
| Clear Ceiling Height:          | 20 ft.                                                      |
| No. Dock-High Doors/Loading: 6 |                                                             |
| No. Drive In / Grade-Level     | 4                                                           |
| Doors :                        |                                                             |
| Lot Size:                      | 2 AC                                                        |
| Features:                      | Fenced Yard, Trailer Parking, Electricity/Power, Sprinklers |