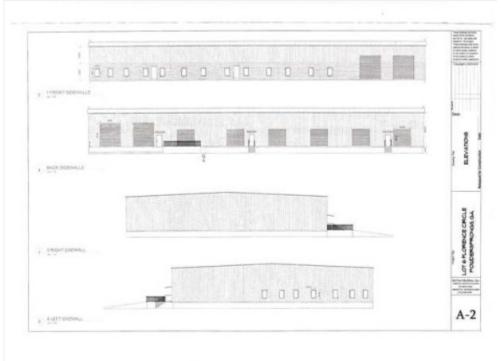

McNeel Builders LLC. P.O Box 3236 Marietta, GA 30061

Notes

| Price:                         | \$749,000                                                   |
|--------------------------------|-------------------------------------------------------------|
| Building Size:                 | 24,000 SF                                                   |
| Price/SF:                      | \$31.21                                                     |
| Property Type:                 | Industrial                                                  |
| Property Sub-type:             | Warehouse                                                   |
| Property Use Type:             | Vacant/Owner-User                                           |
| Commission Split:              | 6%                                                          |
| No. Stories:                   | 1                                                           |
| Clear Ceiling Height:          | 20 ft.                                                      |
| No. Dock-High Doors/Loading: 6 |                                                             |
| No. Drive In / Grade-Level     | 4                                                           |
| Doors :                        |                                                             |
| Lot Size:                      | 2 AC                                                        |
| Features:                      | Fenced Yard, Trailer Parking, Electricity/Power, Sprinklers |